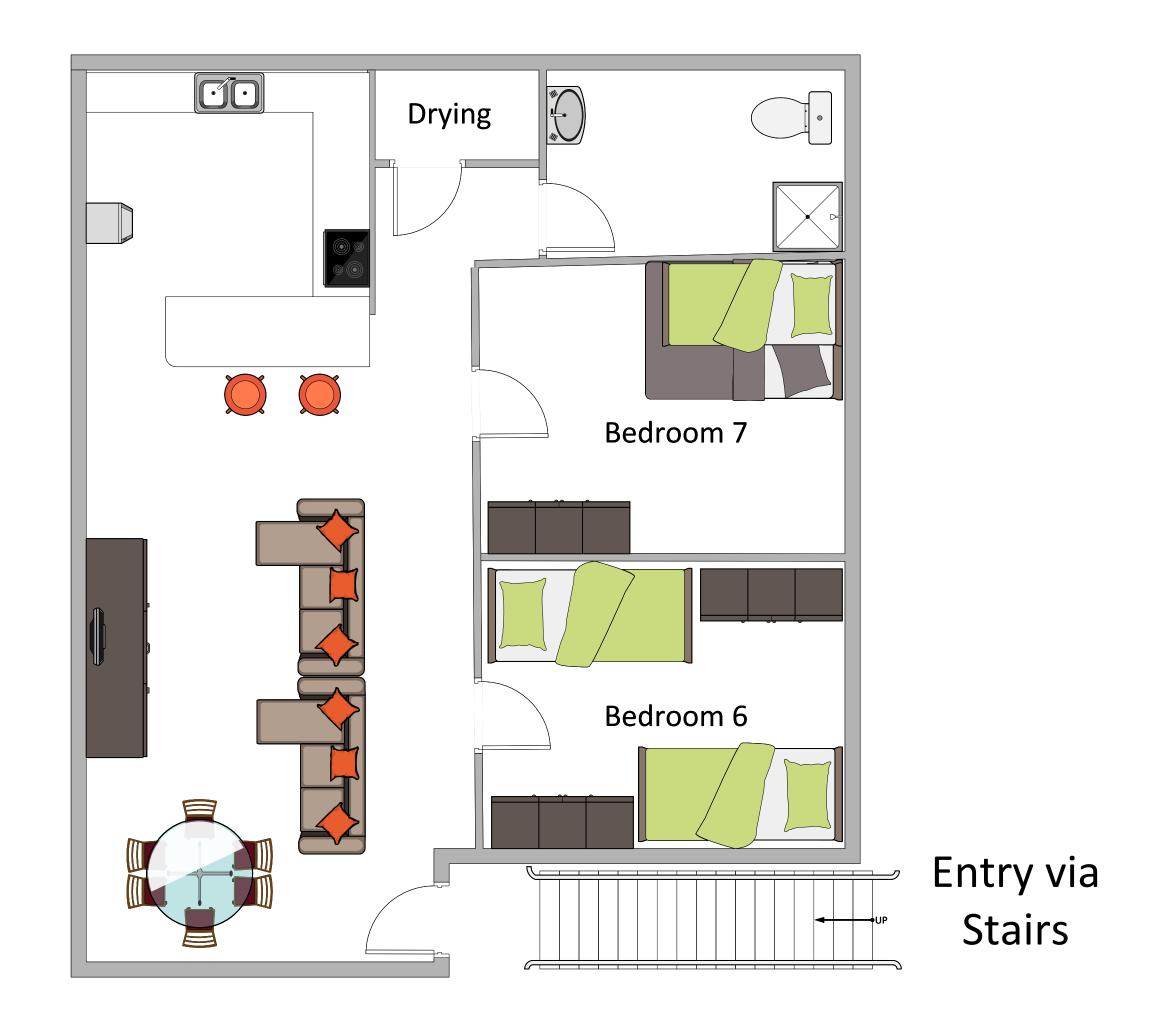

# Bedroom 3 Bedroom 1 Bedroom 3 DOWNSTAIRS

Maximum Occupancy: 10

### Shopping Centre Town Centre Peninsular Ski KOSCIUSZKO ROAD Lodge ■ To the snowhelds CLYDE MUNYANG ST To Perisher KURRAJONO H and the Skitube COW LANE SPORTS FIELDS CIRCUIT COSSAOAH COBBON O WINTER CL To The Station

# Peninsular Ski Club

30 Townsend St, Jindabyne



UPSTAIRS
Maximum Occupancy: 4



# Peninsular Ski Club

### Some things you should know...

- ✓ It is a requirement for sheets and pillow slips to be provided by each guest. Under no circumstances are sleeping bags to be used. If for any reason any guest neglects to bring sheets or a pillow slip, Mitre 10 is stock bed linen and is located on Snowy River Avenue behind the NPWS Visitor Centre.
- You have been sponsored by a member of the Lodge who is responsible for ensuring that you are provided with information about the facilities and expected standards of behaviour whilst you are with us, and the contributions we expect that you make to ensure everyone enjoys the amenity of the lodge. If you have been with us before, welcome back, if you are joining us for the first time, may we sugges